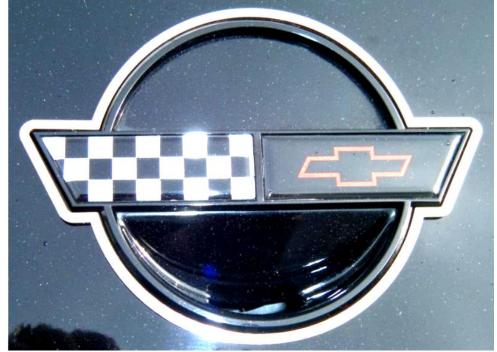

## PARTS INCLUDED:

2-Stainless Emblem Bezels 1-Tube of Adhesive Promoter

- 1. Clean the area around each emblem with household rubbing alcohol to remove any wax and dirt then swipe the area once with the adhesive promoter tube provided.
- 2. Place each bezel into position to familiarize yourself with each placement before removing the liner. It WILL BE necessary to HAND FORM the bezels to CONFORM to the shape of the car doing this will prevent any possibility of the bezel popping loose or lifting long term.
- **3.** Once they are fitted properly peel the release liner from the back of each bezel and carefully set them nice and evenly around each emblem. Press firmly to set.