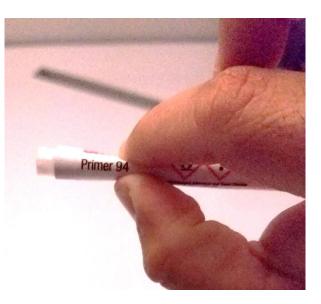

1. Hold the tube with you thumb and forefinger as shown.

2. Apply pressure with your thumb until you hear a "pop" sound.

- 3. Shake the tube back and forth a couple times to get the promoter to flow through the felt tip.
- 4. Apply to product mounting surface as instructed in the product instructions.