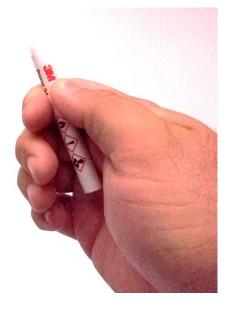

1. Hold the tube with you thumb and forefinger as shown.

2. Apply pressure with your thumb until you hear a "pop" sound.

- 3. Shake the tube back and forth a couple times to get the promoter to flow through the felt tip.
- 4. Apply to product mounting surface as instructed in the product instructions.