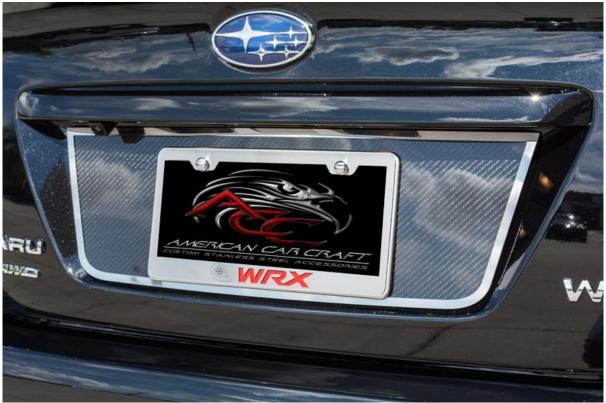

## Subaru Impreza Tag Frame "WRX" Style Part #182002

\*Carbon Fiber Tag Back Sold Separately\*

## PARTS INCLUDED:

1-Chrome/Stainless/Carbon Fiber Tag Frame 2-M6-1.00x20mm Metric Hex Head Cap Screws 2-124NC 10mm Chrome Screw Covers

- 1. Remove screws from stock license frame.
- 2. Install new Tag Frame and install new hardware.
- 3. Snap Chrome Screw Covers over screw head.