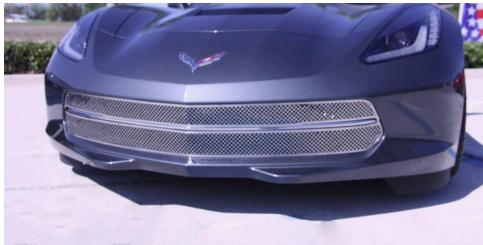

## C7 Corvette Stingray 3pc Laser Mesh Front Grille: Part #052073

## PARTS INCLUDED:

2-Laser Mesh Grilles4-Tubes of Adhesive Promoter1-Test Kit1-117" of Cowls Molding

**Liner info:** Your new accessories will come to you with a protective surface liner. Leave this liner in place until the installation is complete to prevent finger prints and or possible scratches during installation. This liner is required to remain on the part until you are instructed to remove it.