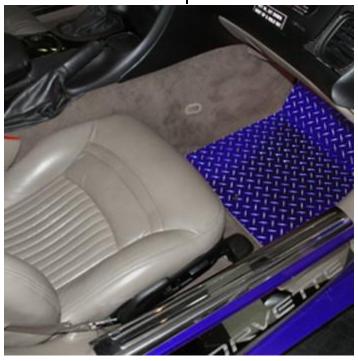

## 1999-2004 C5/Z06 Corvette – Blue Diamond Plate Floor Mats | 2Pc

INSTALLATION NORMALLY REQUIRES NO TOOLS

- 1. Slide front seats as far back as they go.
- 2. Your custom diamond plate mats come to you flat and it will be necessary to form by hand to achieve a perfect fit. Your mats are made of high quality aluminum and will bend very easily. Some mats will have marks on the back that will indicate where you must bend the mat and whether that the bend should be a hard bend or a soft bend. You can use the edge of a table to create the hard bend. The soft bend can be achieved by hand. It may be necessary to place and bend 2 or more times until you are satisfied with the fit. Some floor mats will be preformed by the factory.
- 3. Once you are satisfied with the fit remove the carpet attachment tape covering and insert the mat into position. NOTE: Be sure that the mat creates no restriction of the gas, clutch or brake pedals. Repeat this same process for all remaining mats. Most all rear mats require no bending and should fit just right.