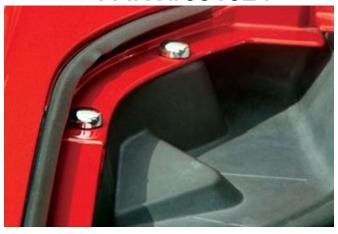

## **C5 CORVETTE CHROME BUTTON KIT**

## PART#031024

Your kit comes to you with 60 chrome buttons and 60 sockets. This is more then you will need to complete this application. Save any extra parts in case you lose one. You have a choice of installation methods. You can either use method one or method two.

<u>Method 1</u>(PREFFERED METHOD)- The entire application can be done easily and securely by applying a small dab of clear household silicone from a small squeeze tube and gently place chrome cap into position. Be careful not to apply too much silicone as it will tend to ooze out of the sides. If this does happen leave it alone to dry. Once dry any excess can be pulled away cleanly.

Method 2(OPTIONAL)- You have been provided with 60 white snap sockets. Simply remove the screw you are going to cover with a T15 torx driver and slip it thru the white socket, replace the screw being careful not to over tighten. Then snap the chrome cover in place. Be sure that it snaps in place. However some of the screw heads may be too large for the socket, in this situation either replace the screw with one that will fit the socket or simply use method one and silicone cap in place.