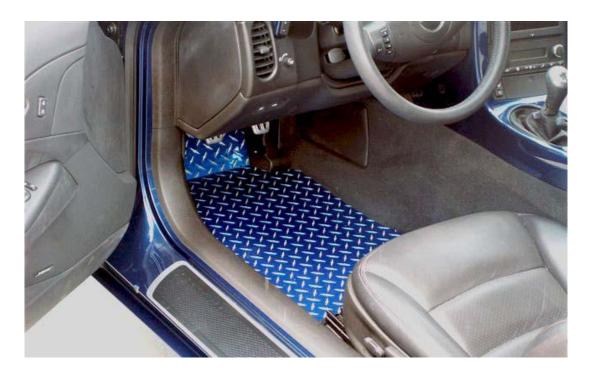

## INSTALLATION NORMALLY REQUIRES NO TOOLS

- 1. Slide front seats as far back as they go.
- 2. Your custom diamond plate mats come to you flat and it will be necessary to form By hand to achieve a perfect fit. Your mats are made of high quality aluminum and will bend very easily. Some mats will have marks on the back that will indicate where you must bend the mat and whether that the bend should be a hard bend or a soft bend. You can use the edge of a table to create the hard bend. The soft bend can be achieved by hand. It may be necessary to place and bend 2 or more times until you are satisfied with the fit. Some floor mats will be pre-formed by the factory.

**3.** Once you are satisfied with the fit remove the carpet attachment tape covering and insert the mat into position. NOTE: Be sure that the mat creates no restriction of the gas, clutch or brake pedals. Repeat this same process for all remaining mats. Most all rear mats require no bending and should fit just right.