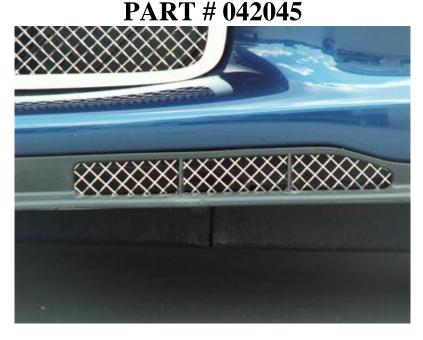

## C6 Corvette Z06 Stainless Laser Mesh Lower Air Dam Grilles

## **PARTS INCLUDED:**

- 1-Adhesive Promoter Packet 2-Laser Mesh Grille Inserts w/attachment Tape 2-Black Air Deflector Plates
- 1. Remove the two factory air dam screws just behind the air dam opening.
- 2. Set the new grille in position behind the hole and shape the grille by hand so that it matches the shape and contour of the factory air dam and also so that the two holes in the new grille match up with the two screw hole locations.
- 3. For ease of installation your new grille comes with an attachment tape. Thoroughly clean the area where the two factory screws were removed with rubbing alcohol. Peel the red release liner from the grille and set the grille in position. The tape has been added to allow the grille to remain in place leaving your hands free to re-install the two factory screws. Simply replace the two screws for each of the grilles to complete the installation.