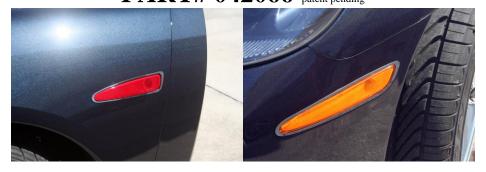

## C6 CORVETTE SIDE MARKER LIGHT BEZELS $PART\#\ 042066\ _{\text{patent pending}}$

## **PARTS INCLUDED:**

4-Stainless Side Marker Bezels 1-Adhesive Promoter Tubes

Your side marker bezels are designed to go around your side marker lights and attach directly to the painted surface.

- 1. Clean the area around each of the side marker lights with household rubbing alcohol to remove any wax and dirt then swipe the area once with the adhesive promoter tube provided.
- 2. Place each bezel into position to familiarize yourself with each placement before removing the liner. It WILL BE necessary to HAND FORM the bezels to CONFORM to the shape of the car doing this will prevent any possibility of the bezel popping loose or lifting long term.
- 3. Once they are fitted properly peel the release liner from the back of each bezel and carefully set them nice and evenly around each light. Press firmly to set.