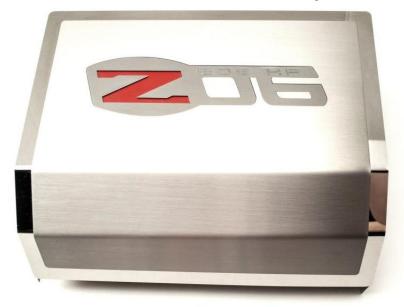

## C6 Corvette Fuse Box Cover w/Z06 Logo

Part #043130 Patent Pending

#### Your new cover comes to you with a protective liner. Remove liner after installation is complete.

This great looking all stainless fuse box cover has been designed especially for the C6 It requires no tools to install or to gain access to your fuses. Just follow a few simple steps to change your plain black fuse box into a cool looking custom electrical center.