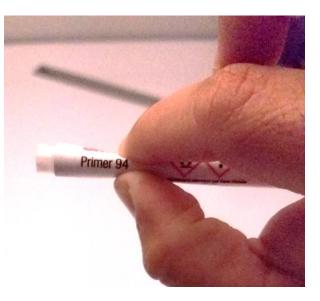

## PARTS INCLUDED:

## 2-Doorsill 2-Tubes of Adhesive Promoter

**Liner info:** Your new accessories will come to you with a protective surface liner. Leave this liner in place until the installation is complete to prevent fingerprints and or possible scratches during installation. This liner is required to remain on the part until you are instructed to remove it.