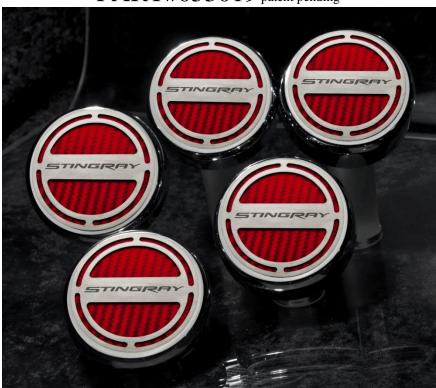

## C7 GM LICENSED STINGRAY FONT CAP COVER SET 5PC

## $PART\#053019_{\,patent\,pending}$

## **Parts Included:**

1-Stirfoam Circle for oil cap

4-3/4 caps

1-1"cap

5-Attachment Cookies

1-Pack Adhesive Promoter

These new and unique caps are designed to set over the factory cap as a cosmetic cover only. These chrome plated steel caps are simple to attach and offer a nice clean look.