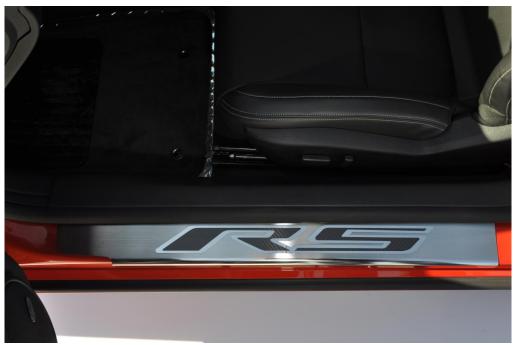

## **CAMARO CARBON FIBER RS DOORSILLS**

## **PARTS INCLUDED:**

- 2-Stainless Deluxe Doorsills
- 1-Pack of Promoter

PLEASE NOTE THAT THIS IS A PERMANENT INSTALLATION AND THE NEW DOORSILLS CANNOT BE REMOVED WITHOUT DAMAGING THE PART. PLEASE NOTE YOUR CAR WILL NOT BE DAMAGED IN ANY WAY.