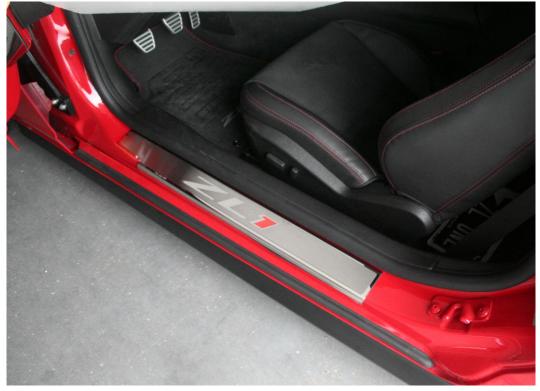

## CAMARO DOORSILLS EXECUTIVE SERIES <u>"ZL1" STYLE</u>

## PART# 101037 PATENT PENDING

PARTS INCLUDED: 2-Stainless Deluxe Doorsills 1- Pack of Promoter