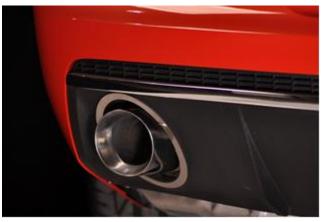

## **PARTS INCLUDED:**

- 2-Stainless Trim Rings
- 1-Adhesive Promoter Tube
  - 1. You have been provided with two stainless exhaust trim rings. These rings are designed to fit directly to the factory rear valance. Oval in shape their placement will be self evident.
  - 2. Thoroughly scrub clean the oval area over each of the two exhaust tip openings with household rubbing alcohol to remove any and all dirt and wax.
  - 3. Next swipe the two areas with the adhesive promoter provided. IMPORTANT: Before you permanently stick the new trim rings, place them in position to determine how to shape them so that the contour to the factory valance perfectly. Doing this will prevent lifting long term. Once you are satisfied with the shape and contour of the rings simply peel the red release liner from the back of the rings and then carefully position them in place pressing firmly to set.