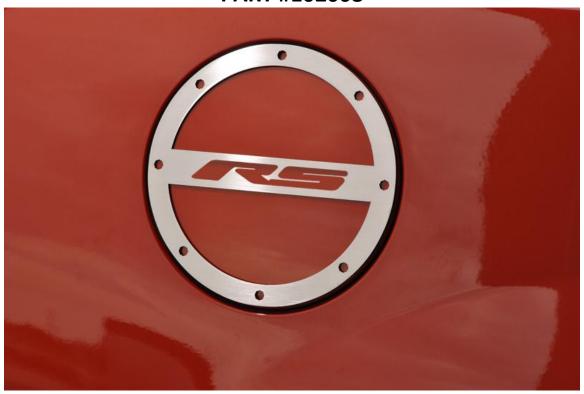

## BRUSHED CAMARO STAINLESS <u>RS</u> GAS CAP TRIM PART #102008

## **PARTS INCLUDED:**

- 1-Stainless Gas Cap Trim w/tape
- 1-Adhesive Promoter Tube

Your new bezel is designed to fit on your factory gas cap.

1. Clean the painted area of your factory gas cap with household rubbing alcohol to remove any dirt and wax. Then swipe the area to be mounted once with the adhesive promoter tube provided.

- 2. IMPORTANT: Before permanent installation carefully place the new stainless bezel into position to check the shape of the cover. Make sure the overall shape of the new cover matches the shape of the curve of the car. It will be necessary to gently form the bezel by hand until you have achieved a nice perfect conformed fit to your cars curve without forcing. At this time you will need to make note of just how the cover sits in place making sure it sits nice and centered around your gas cap.
- 3. Peel the red release liner from the back of the stainless trim and carefully set it evenly around your factory gas cap and press firmly to set.