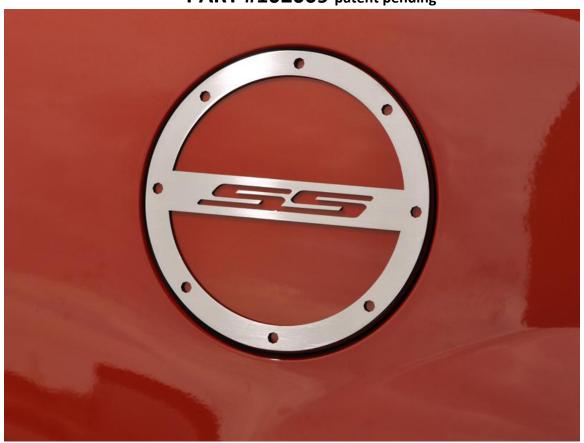

## BRUSHED CAMARO STAINLESS SS GAS CAP TRIM PART #102009 patent pending

## **PARTS INCLUDED:**

- 1-Stainless Gas Cap Trim w/tape
- 1-Adhesive Promoter Tube

Your new bezel is designed to fit on your factory gas cap.

- Clean the painted area of your factory gas cap with household rubbing alcohol to remove any dirt and wax. Then swipe the area to be mounted once with the adhesive promoter tube provided.
- 2. IMPORTANT: Before permanent installation carefully place the new stainless bezel into position to check the shape of the cover. Make sure the overall shape of the new cover matches the shape of the curve of the car. It will be necessary to gently form the bezel by hand until you have achieved a nice perfect conformed fit to your cars curve without forcing. At this time you will need to make note of just how the cover sits in place making sure it sits nice and centered around your gas cap.
- **3.** Peel the red release liner from the back of the stainless trim and carefully set it evenly around your factory gas cap and press firmly to set.