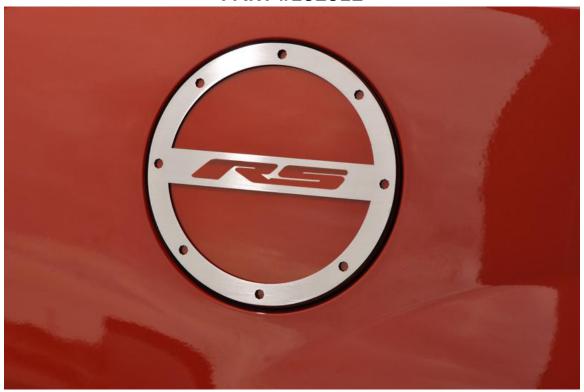

## POLISHED CAMARO STAINLESS <u>RS</u> GAS CAP TRIM PART #102012

## **PARTS INCLUDED:**

- 1-Stainless Gas Cap Trim w/tape
- 1-Adhesive Promoter Tube

Your new bezel is designed to fit on your factory gas cap.

1. Clean the painted area of your factory gas cap with household rubbing alcohol to remove any dirt and wax. Then swipe the area to be mounted once with the adhesive promoter tube provided.

- 2. IMPORTANT: Before permanent installation carefully place the new stainless bezel into position to check the shape of the cover. Make sure the overall shape of the new cover matches the shape of the curve of the car. It will be necessary to gently form the bezel by hand until you have achieved a nice perfect conformed fit to your cars curve without forcing. At this time you will need to make note of just how the cover sits in place making sure it sits nice and centered around your gas cap.
- 3. Peel the red release liner from the back of the stainless trim and carefully set it evenly around your factory gas cap and press firmly to set.