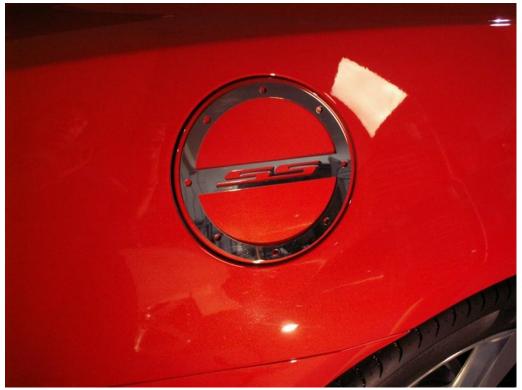

## POLISHED CAMARO STAINLESS SS GAS CAP TRIM PART #102013 patent pending

## **PARTS INCLUDED:**

- 1-Stainless Gas Cap Trim w/tape
- 1-Adhesive Promoter Tube

Your new bezel is designed to fit on your factory gas cap.

1. Clean the painted area of your factory gas cap with household rubbing alcohol to remove any dirt and wax. Then swipe the area to be mounted once with the adhesive promoter tube provided.

- 2. IMPORTANT: Before permanent installation carefully place the new stainless bezel into position to check the shape of the cover. Make sure the overall shape of the new cover matches the shape of the curve of the car. It will be necessary to gently form the bezel by hand until you have achieved a nice perfect conformed fit to your cars curve without forcing. At this time you will need to make note of just how the cover sits in place making sure it sits nice and centered around your gas cap.
- **3.** Peel the red release liner from the back of the stainless trim and carefully set it evenly around your factory gas cap and press firmly to set.