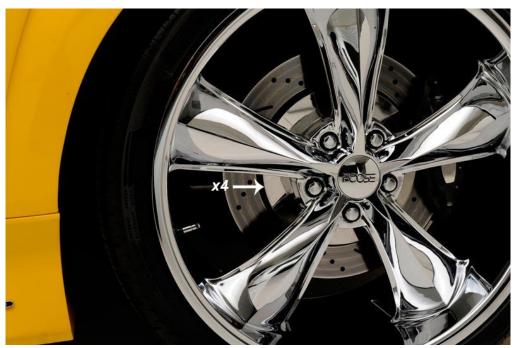

## Introduction:

These stainless steel rotor hub covers are the perfect choice to hide the unsightly and perhaps rusty hub visible just behind the wheels of the Gen 5 Camaro. They have been especially designed to fit perfectly inside the BREMBO brake caliper closing the visible space between the caliper and wheel hub, they are available with a smooth polished finish or a simulated drilled rotor look. A must for all custom wheels applied to the Camaro as well as the stock wheel. Hand polished to perfection a truly custom accessory for that discriminating customizer that can appreciate the attention to detail.

1. To install these hub covers simply remove the Camaro's wheels place the covers over the wheel bolt studs and reinstall the wheels. Be sure to toque the wheels back to the factory specs.

If you have any questions during installation please call American Car Craft at 727-861-1500.