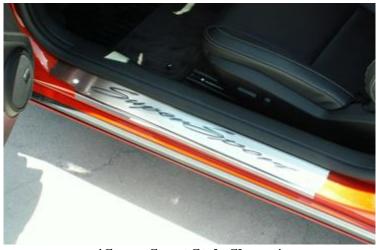

## 2010-2013 Camaro Polished/Brushed Doorsills Part# 102055

\*Super Sport Style Shown\*