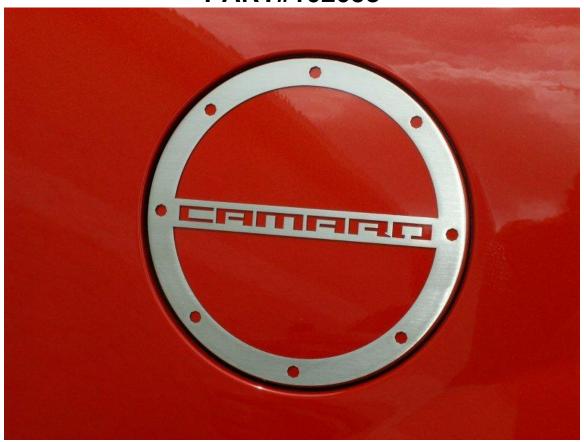

## POLISHED CAMARO STAINLESS CAMARO STYLE GAS CAP TRIM

## PART#102058

(Brushed shown)

## **PARTS INCLUDED:**

1-Stainless Gas Cap

1-Adhesive Promoter Tube

Your new bezel is designed to fit on your factory gas cap.

- Clean the painted area of your factory gas cap with household rubbing alcohol to remove any dirt and wax. Then swipe the area to be mounted once with the adhesive promoter tube provided.
- 2. IMPORTANT: Before permanent installation carefully place the new stainless bezel into position to check the shape of the cover. Make sure the overall shape of the new cover matches the shape of the curve of the car. It will be necessary to gently form the bezel by hand until you have achieved a nice perfect conformed fit to your cars curve without forcing. At this time you will need to make note of just how the cover sits in place making sure it sits nice and centered around your gas cap.
- 3. Peel the red release liner from the back of the stainless trim and carefully set it evenly around your factory gas cap and press firmly to set.