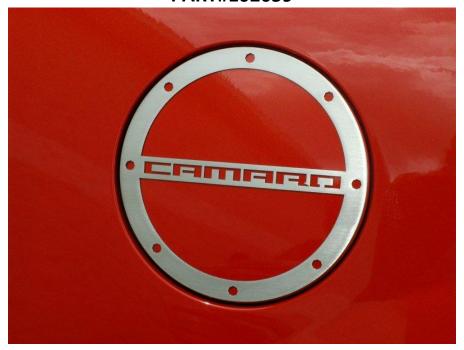

## CAMARO GAS CAP TRIM BRUSHED - <u>CAMARO STYLE</u> PART#102059

## **PARTS INCLUDED:**

- 1-Stainless Gas Cap
- 1-Adhesive Promoter Tube

Your new bezel is designed to fit on your factory gas cap.

Clean the painted area of your factory gas cap with household rubbing alcohol to remove any dirt and wax. Then swipe the area to be mounted once with the adhesive promoter tube provided.