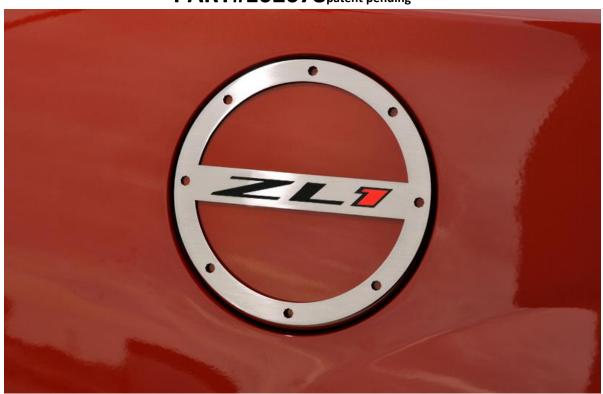

## **CAMARO "ZL1" GAS CAP TRIM - BRUSHED**

## PART#102078 patent pending

## **PARTS INCLUDED:**

- 1-Stainless Gas Cap Trim w/tape
- 1-Adhesive Promoter Tube

Your new bezel is designed to fit on your factory gas cap.

1. Clean the painted area of your factory gas cap with household rubbing alcohol to remove any dirt and wax. Then swipe the area to be mounted once with the adhesive promoter tube provided.