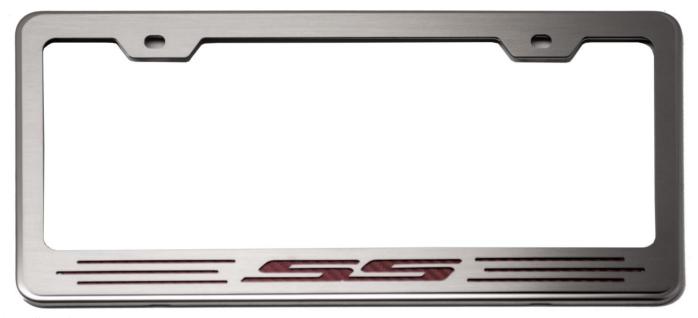

## Camaro Rear Tag Frame "SS" Lettering Carbon Fiber Colors Part #102097

## **PARTS INCLUDED:**

- 1-Chrome/Stainless/Carbon Fiber Tag Frame
- 2-M6-1.0x20mm Zinc Plated Course Head
- 2-124NC 10mmChrome Screw Covers
  - 1. Remove screws from stock license frame.
  - 2. Install new Tag Frame and install new hardware.
  - **3.** Snap Chrome Screw Covers over screw head.