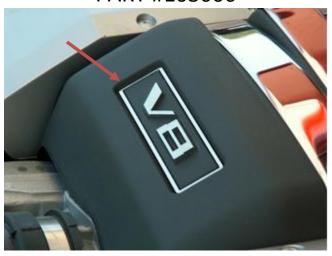

## CAMARO SS ENGINE SHROUD V8 TRIM BADGE PART #103006

## **PARTS INCLUDED:**

- 1-Stainless V8 Trim Kit
- 1-Adhesive Promoter Tube

This small kit had been designed to fit perfectly into the recess of the factory SS engine shroud adding a nice touch and an element of class to the new cover.

- 1. Thoroughly clean the recesses of the V8 badge in the front of the SS engine shroud with alcohol to remove any and all dirt and road grime that may have accumulated in there.
- 2. Swipe the recess and V8 area with the adhesive promoter snap tube provided.
- 3. Peel the red release liner from the back of the trim set and then firmly press them in place. Wipe clean with a micro fiber cloth to finish the installation