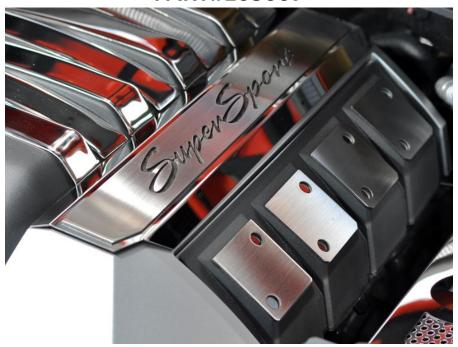

## CARBON FIBER "SUPER SPORT" FUEL RAIL COVERS PART#103007

## **PARTS INCLUDED:**

- 2-Stainless Fuel Rail Covers
- 1-Adhesive Promoter Pack

These new fuel rail covers have been designed to attach directly to the factory engine shroud offering a nice upgrade and restyling to the engine bay.