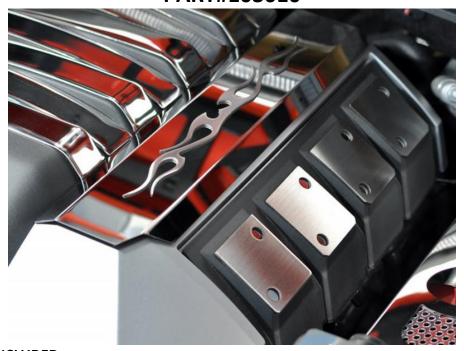

## **PARTS INCLUDED:**

- 2-Stainless Fuel Rail Covers
- 1-Adhesive Promoter Pack

These new fuel rail covers have been designed to attach directly to the factory engine shroud offering a nice upgrade and restyling to the engine bay.