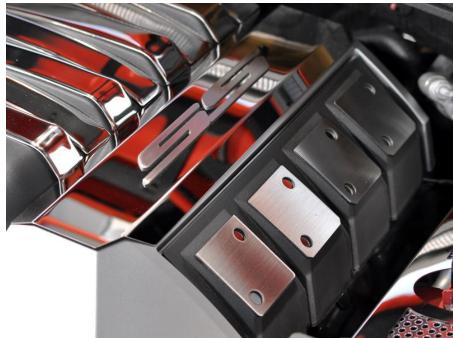

## CAMARO **POLISHED SS** FUEL RAIL COVERS

PART#103014 patent pending

## PARTS INCLUDED:

2-Stainless Fuel Rail Covers 1-Adhesive Promoter Pack

These new fuel rail covers have been designed to attach directly to the factory engine shroud offering a nice upgrade and restyling to the engine bay.