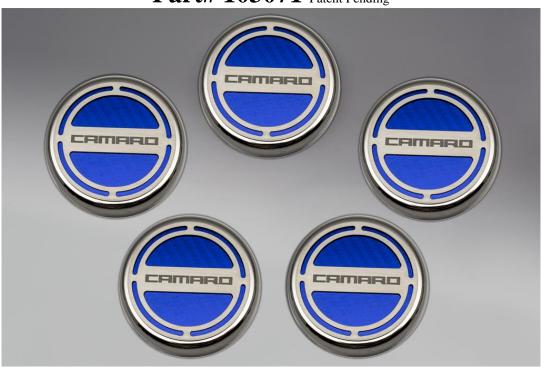

## Camaro 5pc "Camaro" Script Cap Cover Set Automatic

Part# 103071 Patent Pending

## **PART INCLUDES:**

3-3/4" Chrome Caps (Brake Fluid Reservoir, Coolant Reservoir, & Washer Fluid Reservoir)
2-1/2" Chrome Cap (Oil Fill & Power Steering Reservoir)

1-Pack Adhesive Promoter

- 1. The first step for installation will be to thoroughly scrub the tops of each of the factory caps, the oil/water/washer fluid/brake fluid/power steering. Scrub them with alcohol to remove any surface contaminants then swipe the tops with the adhesive promoter provided.
- 2. You have been provided with 2" furry Velcro attachment cookies for each cap. Peel the release liner from the back of each cookie and firmly set them to the top of each factory cap.
- **3.** The factory wind shield washer fluid cap will need to be trimmed slightly in order for the new cover to sit nice and centered. To do this, simply snip the finger tab as well as the attachment strap off the cap with scissors.
- **4.** Simply set them in place and you're ready to rock!