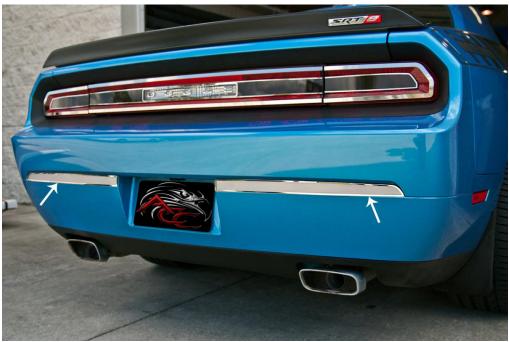

## CHALLENGER REAR BUMPER INSERT PART # 152008

## PARTS INCLUDED:

2-Stainless Inserts 1-Adhesive Promoter Pack

This new and unique bumper insert has been designed to fit into the recess of the factory bumper adding a custom look to what would otherwise be a plain looking rear end.