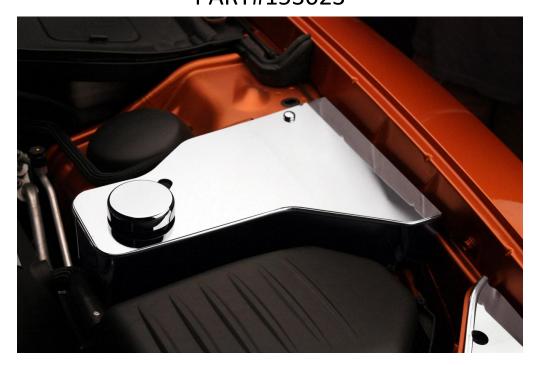

## CHALLENGER WATER TANK COVER PART#153023

This new cover has been designed to cover the factory water tank and will provide a nice custom look to the area. The cover is simple to install with just a few steps.

Your new cover comes to you with a protective liner. Do not remove this liner until prompted by instructions.

- 1. Remove the water tank pressure cap. Remove the factory bolt just above and to the right side of the tank. Then turn the water tank clip on the top of the water tank down wards, so that the clip does not dig the metal when fastening the water tank down. NOTE: This factory bolt will not be reused.
- 2. You have been provided with a couple sets of 2" Velcro cookies. These are used for the front right of the water tank to help support the uneven shape of the factory water tank.

Place a couple on the front part of the water tank closet to the driver fender to make contact with the factory water tank and the new stainless cover.

- 3. Now place the new cover over the water tank and align the bolt hole with the one on the cover. Make sure to place the yellow spacer between the metal and the plastic on the water tank, where the bolt will be fastened using the pan head screw provided. Make sure to put the white socket clip on before you tighten the bolt down this will be used to snap the chrome cap cover onto the bolt head. Be carefully not to OVER tighten the screw as this will distort the new cover. Just snug will be sufficient.
- 4. You have been provided with a chrome decorative cap cover, simply clean the factory cap with household alcohol and then swipe once with the adhesive promoter provided then install the chrome cap by using the Velcro attachment cookies that are attached.