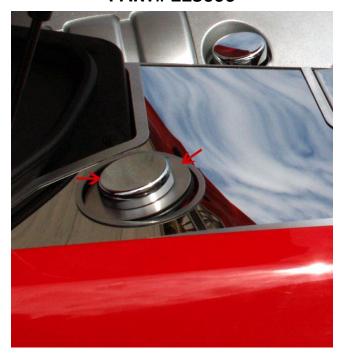

## **PARTS INCLUDED:**

- 2-3/4 Chrome Cap Covers(#4277)
- 2-Stainless Trim Rings
- 1-Adhesive Promoter Pack

This 4pc kit has been designed to finish the appearance of the factory shock tower. Although they have been made as a finishing touch for our G8 Full Fender Cover Kit they can stand alone and will decorate an area that otherwise looks very plain.

1. Scrub the tops of the factory cap and rubber washer s clean with alcohol to remove dirt.

- 2. Swipe the adhesive promoter to the area and allow a few seconds to dry.
- 3. Peel the red release liner from the back of the stainless ring provided in your kit and press it firmly to the factory rubber washer.
- 4. Remove the Velcro attachment cookie from the underside of the decorative chrome cap provided in your kit. Peel the release liner from this cookie and then set it onto of the plastic factory cap. The factory cap is not flat so you will need to form it a little pressing very firmly to set. Remove the protective liner from the stainless ring and then simply set the decorative cap in place.