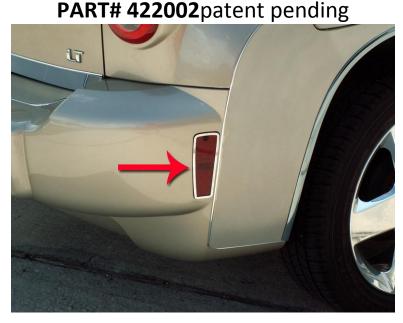

#### PARTS INCLUDED:

2-Stainless Side Marker Bezels 1-Adhesive Promoter Tube

Your side marker bezels are designed to attach directly on the side marker lens.

- 1. Clean each side marker lens with household rubbing alcohol to remove any wax and dirt then swipe the area once with the adhesive promoter provided.
- 2. Place each bezel into position to familiarize yourself with each placement before removing liner. VERY IMPORTANT: It will be necessary to hand form the bezels to conform to the shape of the car before installing; doing this will prevent any possibility of the bezel popping loose or lifting long term.
- 3. Once they are fitted properly peel the release liner from the back of each bezel and carefully set them nice and evenly around each light. Press firmly to set.