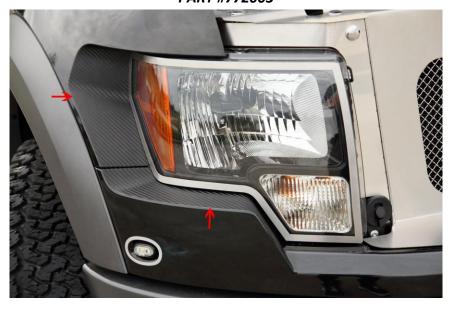

## Raptor Carbon Fiber Headlight Wraps PART #772003

## **Parts Included:**

- 2-Carbon Fiber Wraps
- 1-Adhesive Promoter Pack
- 1-Felt Squeegee

<u>Introduction:</u> This unique graphic will enhance the body styling of your Raptor with a quality carbon fiber look that is easy to install and offer a nice custom look