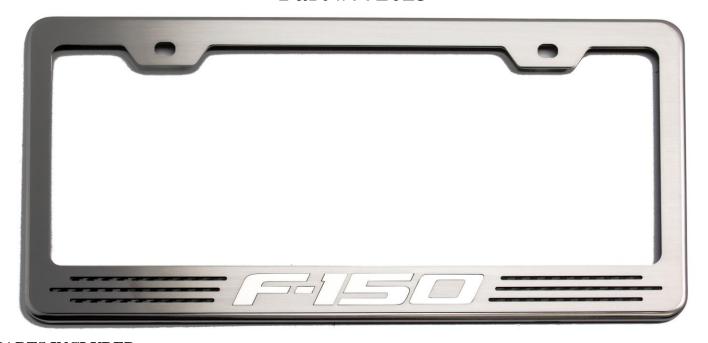

## Tag Frame "F-150" Lettering Carbon Fiber Colors Part #772023

## **PARTS INCLUDED:**

- 1-Chrome/Stainless/Carbon Fiber Tag Frame 2-M6-1.0x20mm Zinc Plated Course Head
- 2-124NC 10mmChrome Screw Covers
  - **1.** Remove screws from stock license frame.
  - 2. Install new Tag Frame and install new hardware.
  - 3. Snap Chrome Screw Covers over screw head.