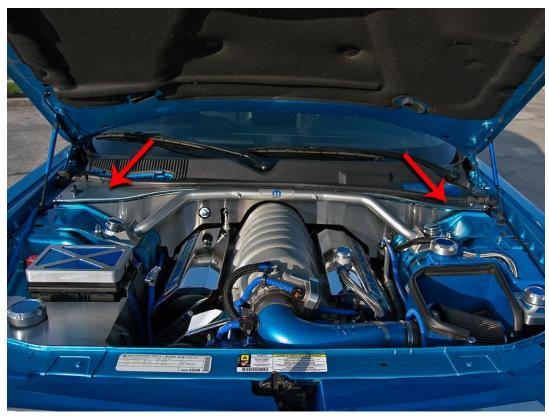

#### Parts Included:

2 x Stainless Top Plates 1 x 9/64 Cobalt Drill Bit 4 x #8 3/8" Pan Head Screws 4 x White Nylon Sockets 4 x Chrome Screw Covers

**Introduction:** These new extensions have been specifically designed for use with the Challenger Firewall **only**.

<u>Liner Information</u>: Your new accessories will come to you with a protective surface liner. Leave this liner in place until the installation is complete to prevent finger prints and or possible scratches during installation. 1. Your Challenger may contain a factory mounted cover attached to the passenger side of the wiper cowl area. This plastic cover will have to be removed and will not be reused for this application.

2. Place each of the two extensions in position and adjust their shape so that they contour to the cowl area as well as the mounted firewall. This can be done by gently forming the panels with your fingers until they match their placement.

3. Once they have been nicely formed you will notice that the two holes in each panel will line up with the factory bolt heads. Mark this exact spot with a silver marker to confirm their exact location on the bolt head then remove the two panels. Using the small double ended cobalt drill bit provided drill a pilot hole a little over a 1/4 " down into the bolt head and blow away the shavings. This will create an exact mounting hole location for the two panels. Once this is done simply place the panels back into position and then secure them with the 3/8" #8 pan head screws provided. Place each of the screws through the white nylon socket and snug them down. Once this is done simply snap the chrome decorative cover over the four screws. Remove the protective liner to finish the installation.